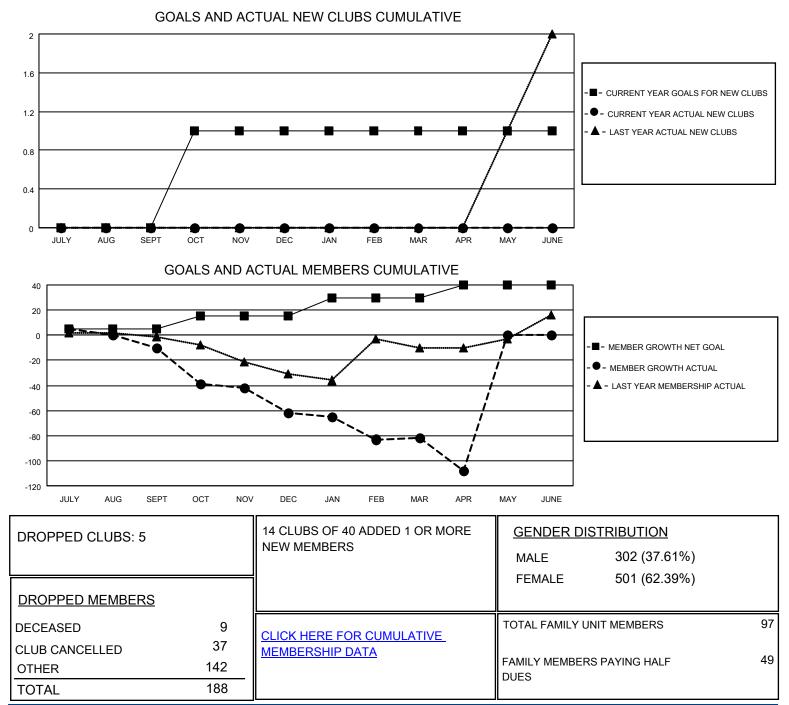

## LOCATION GREECE

District 117 A

Results as of: 4/30/2021

| Clubs                 |               |           |               | Members               |                        |                         |                                                    |
|-----------------------|---------------|-----------|---------------|-----------------------|------------------------|-------------------------|----------------------------------------------------|
| RESULTS FOR 2020-2021 |               |           |               | RESULTS FOR 2020-2021 |                        |                         |                                                    |
| QUARTER               | NEW CLUB GOAL | NEW CLUBS | DROPPED CLUBS | QUARTER               | BER GROWTH NET<br>GOAL | MEMBER GROWTH<br>ACTUAL | DROPPED<br>MEMBERS ACTUAL<br>(including transfers) |
| JULY/AUG/SEPT         | 0             | 0         | 0             | JULY/AUG/SEPT         | 5                      | 33                      | 40                                                 |
| OCT/NOV/DEC           | 1             | 0         | 1             | OCT/NOV/DEC           | 10                     | 33                      | 83                                                 |
| JAN/FEB/MAR           | 0             | 0         | 3             | JAN/FEB/MAR           | 15                     | 21                      | 30                                                 |
| APR/MAY/JUNE          | 0             | 0         | 1             | APR/MAY/JUNE          | 10                     | 10                      | 35                                                 |